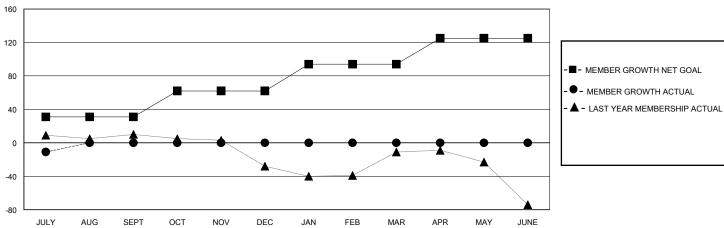

## GOALS AND ACTUAL MEMBERS CUMULATIVE

| DROPPED CLUBS: 0          |    | 9 CLUBS OF 62 ADDED 1 OR MORE<br>NEW MEMBERS | GENDER DISTRIBUTION  MALE 1,110 (59.14%) |              |     |
|---------------------------|----|----------------------------------------------|------------------------------------------|--------------|-----|
| DROPPED MEMBERS           |    |                                              | FEMALE                                   | 765 (40.76%) |     |
| DECEASED                  | 3  | CLICK HERE FOR CUMULATIVE                    | TOTAL FAMILY UNIT MEMBERS                |              | 586 |
| CLUB CANCELLED 0 OTHER 19 |    | MEMBERSHIP DATA                              | FAMILY MEMBERS PAYING HALF               |              | 295 |
| TOTAL                     | 22 |                                              |                                          |              |     |